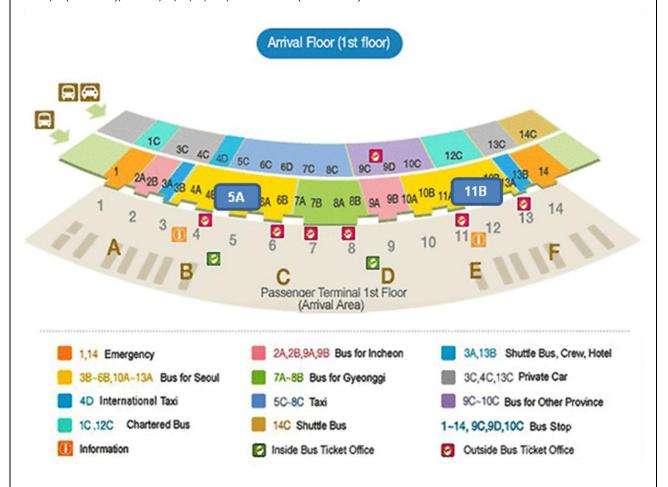

#### At the Incheon International Airport

You can buy Limousine and Premium Bus tickets, and also can get information at Bus Ticketing Office: Exit 4, 9(Indoors), Exit 4, 6, 7, 8, 11, 13 and 9C(Outdoors)

#### From Incheon International Airport to Samsung Electronics Seocho Complex by Limousine Bus

| Route Name<br>(Bus No.) | Bus Type              | Direction    | Station                                                                                                                                                                                                                                                    | Bus Stop No.      |
|-------------------------|-----------------------|--------------|------------------------------------------------------------------------------------------------------------------------------------------------------------------------------------------------------------------------------------------------------------|-------------------|
| ILWON Station<br>(6009) | Limousine<br>(Deluxe) | Seoul(South) | Shinsa Station, Nonhyeon Station, Sin Non Hyun Station, <b>Gangnam Station</b> , Yeoksam-dong, Yangjae Station, Dogokdong, Tower Palace, Daechidong, Hangnyeoul Station, Gaepo-dong, Irwon Station, Suseo Station, Garak dong, Munjeongdong, Irwon Station | 1st Floor 5A, 11B |
| Teheran-ro<br>(6020)    | Limousine<br>(Deluxe) | Seoul(South) | Gu-Banpo, Sin-Banpo, Gangnam Terminal Station,<br>Samho Garden APT, Sampung APT, Gyodae<br>Station, Jinhung APT, <b>Gangnam Station</b> , Yeoksam<br>Station                                                                                               | 1st Floor 5A,11B  |