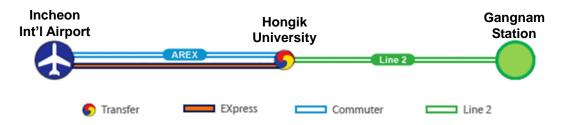

#### From Incheon International Airport to Samsung Electronics Seocho Complex by AREX and Subway

Airport Railroads (AREX) is connected from Incheon International Airport to Seoul Train Station. If you want to go to **Samsung Electronics Seocho Complex** by AREX and Subway, please transfer 1 time at the following station.

AREXs service is provided by both commuter and express trains. For detailed time table refer to the website at <a href="http://www.arex.or.kr/jsp/eng/time/time\_table.jsp">http://www.arex.or.kr/jsp/eng/time/time\_table.jsp</a>