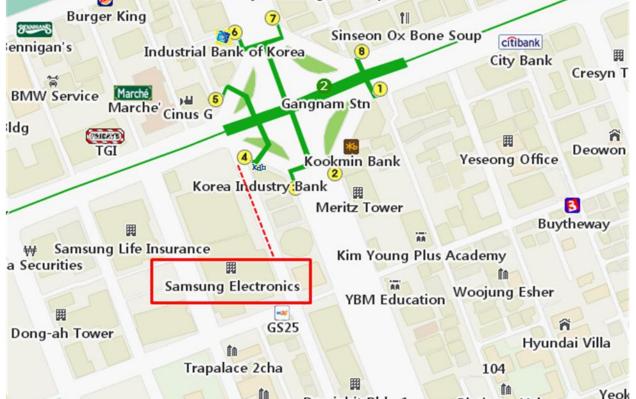

#### From Gangnam Station to Venue (Samsung Electronics Seocho Complex)

Take exit four and walk straight for about 3minutes, soon after that you will see the Samsung Electronics Seocho Complex on your right side.